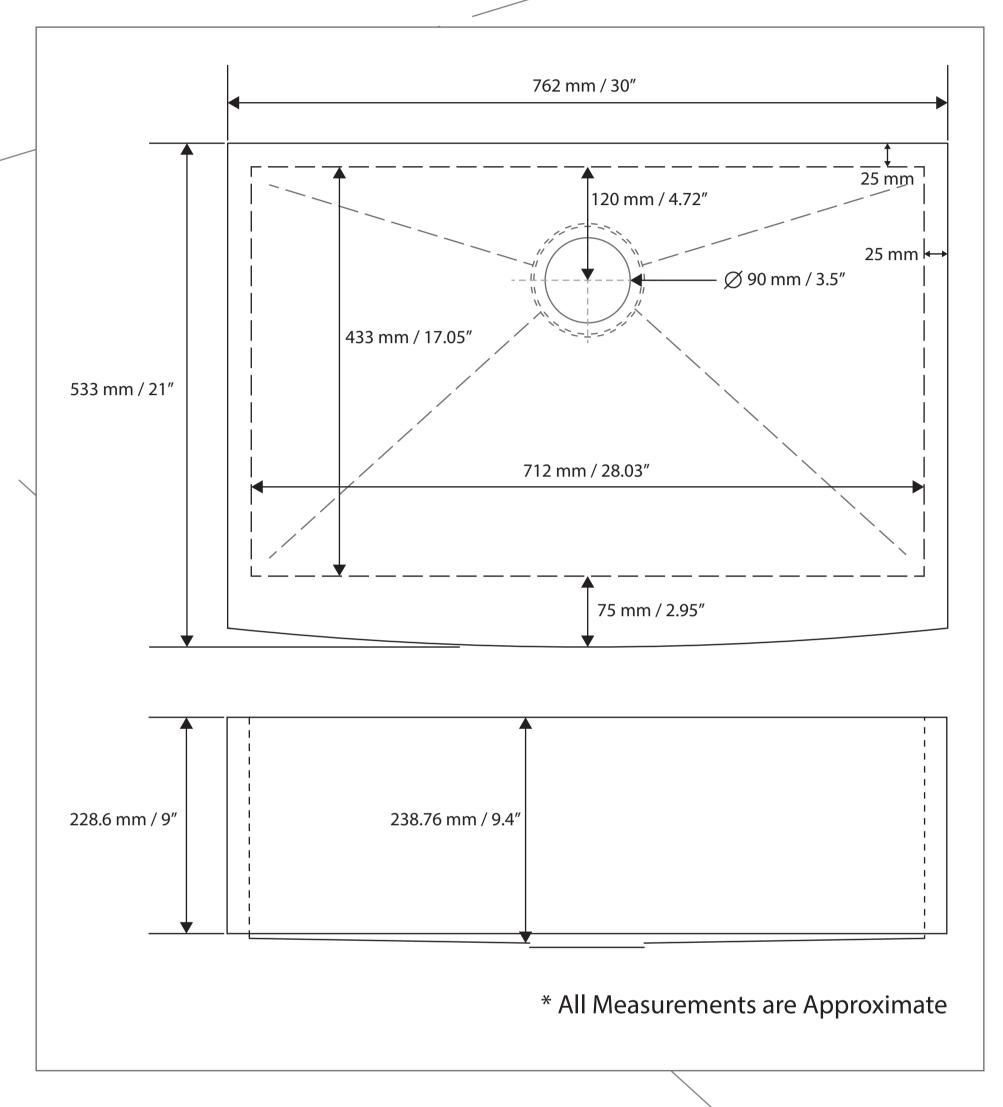

Sink Countertop

Use solid line for **Flush Mount**. Sink edge is flush with the edge of counter top
Cut Out Size

30" (762 mm) Width x 20.2" (513 mm) Depth

Sink

Use dotted line for **Under Mount**. Sink rim is about 1/2" (12.5 mm) revealed from the edge of the counter top opening.

Cut Out Size

29.02" (737 mm) Width x 19.7" (500.5 mm) Depth

30x21-Z Template

**NOTE:** Cutout template is provided only as a guide and should be checked against actual sink dimensions to determine the correct fit before cutting.